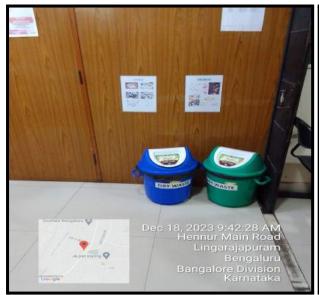

#### 1. Solid waste management

Images of the Colour coded dustbins

Principal

Dr S R.Chandrasekhar Institute of
Speech and Hearing

Hennur Road, Lingarajapuram

Bangalore 560084