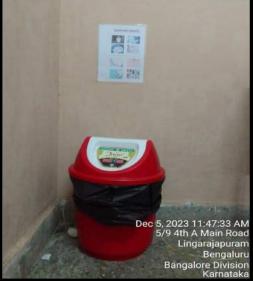

#### 1. Solid waste management

Images of the Colour coded dustbins

Principal

Dr S R.Chandrasekhar Institute of
Speech and Hearing

Hennur Road, Lingarajapuram

Bangalore 560084