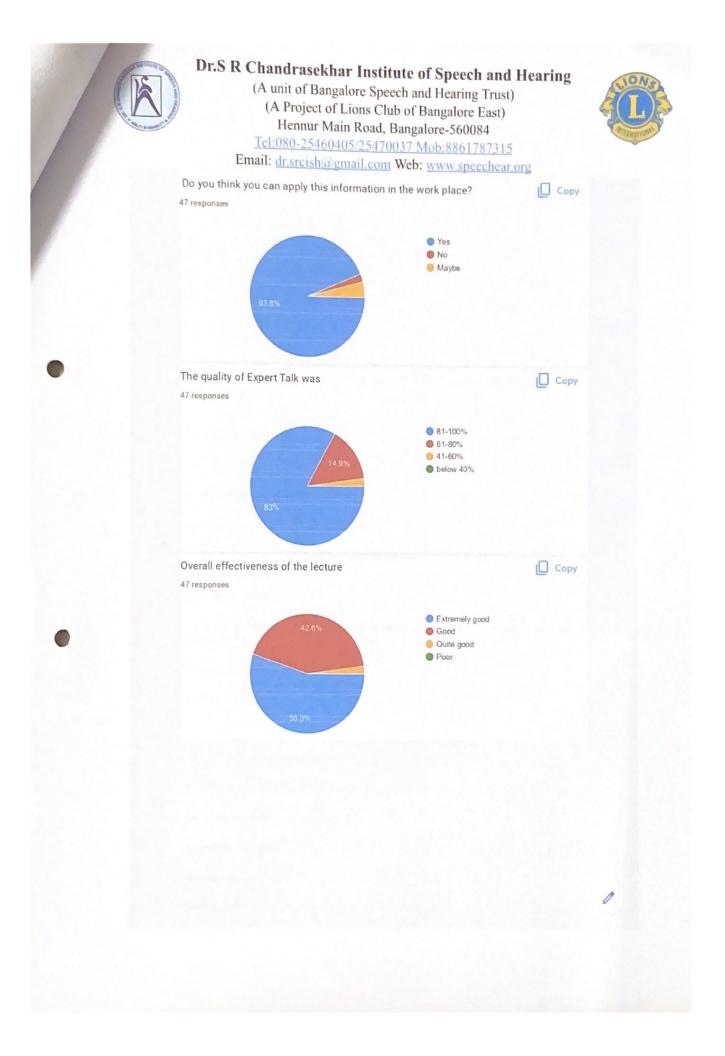

**Feedback:** The master's students, in particular, engaged in a lively discussion with both resource speakers. Several of their concerns were addressed during the discussion with the professionals. They were also able to educate themselves on the need for Implant Audiologists if they wanted to pursue a career in the field of Implant Audiology. Students gave very good feedback on the quality of the talk and the application of the points discussed.