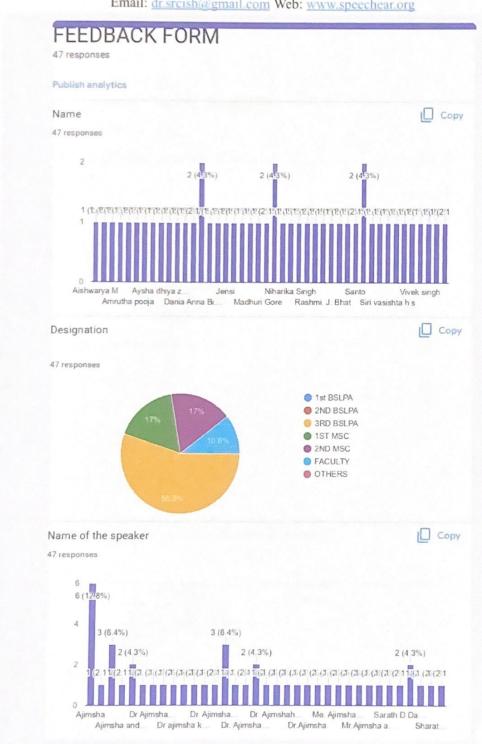

# Report on International Cochlear Implant Day -What it takes to be an Implant Audiologist?

| Program Details     |                                                                                                                     |  |  |  |  |  |
|---------------------|---------------------------------------------------------------------------------------------------------------------|--|--|--|--|--|
| Date                | 24 <sup>th</sup> February 2023                                                                                      |  |  |  |  |  |
| Participants        | 45 Students & 6 Faculty                                                                                             |  |  |  |  |  |
| Resource<br>Persons | Dr.Ajimisha KM Clinical Manager- Asia Pacific, Advanced Bionics<br>Mr.Sarath D Das Audiologist, Ashadeep ENT centre |  |  |  |  |  |
| Venue               | Auditorium, Dr. SRCISH                                                                                              |  |  |  |  |  |

**Objective:** A talk with two audiologists in the area of Cochlear Implants about their path to their career choice and the requirements for becoming an implant audiologist.

**Brief Overview:** The Department of Hearing Studies and the Alumni Committee invited Dr. Ajimsha KM, Clinical Manager- Asia Pacific, Advanced Bionics and Mr.Sarath D Das, Audiologist, Ashadeep ENT centre and Vani Pradan Kendra to share their experience and journey on becoming an Implant Audiologist. Dr. Ajimisha, who works in a corporate setting, spoke on the qualities necessary to work for a firm as well as elaborating on the areas covered in their semesters and the practical application of the same in the field. He also explained the many designations and positions that an audiologist can have in a corporate setting, as well as their respective responsibilities and duties. Mr.Sarath D Das, who works at a private clinic, spoke about his journey from his early years at the Institute to his current position. He emphasised the devotion and work required to advance from novice to experienced professional. Several students could connect to the opportunities and challenges he presented.

**Feedback:** The master's students, in particular, engaged in a lively discussion with both resource speakers. Several of their concerns were addressed during the discussion with the professionals. They were also able to educate themselves on the need for Implant Audiologists if they wanted to pursue a career in the field of Implant Audiology. Students gave very good feedback on the quality of the talk and the application of the points discussed.