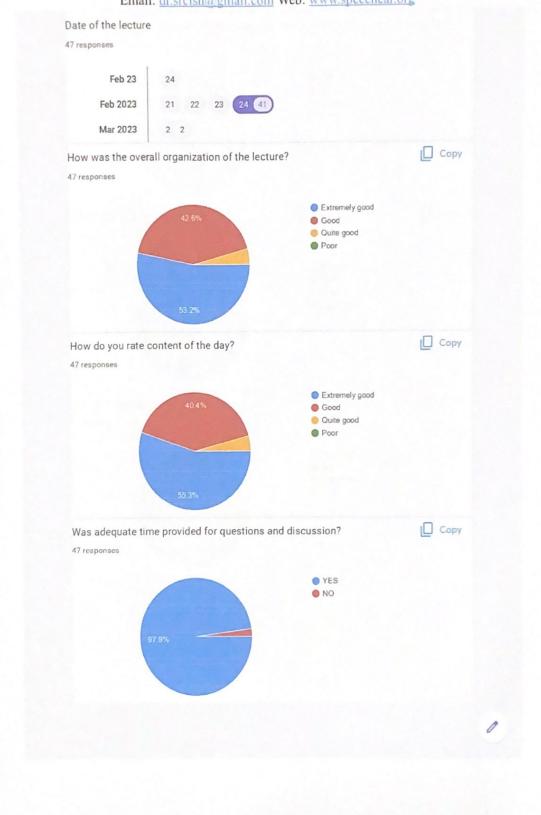

**Feedback:** The master's students, in particular, engaged in a lively discussion with both resource speakers. Several of their concerns were addressed during the discussion with the professionals. They were also able to educate themselves on the need for Implant Audiologists if they wanted to pursue a career in the field of Implant Audiology. Students gave very good feedback on the quality of the talk and the application of the points discussed.

|              | Linan, u.s        | icisina ginan     | com web       | : <u>www.spc</u> | eechear.or   |
|--------------|-------------------|-------------------|---------------|------------------|--------------|
| Any sugge    | stions:           |                   |               |                  |              |
| 47 responses |                   |                   |               |                  |              |
|              |                   |                   |               |                  |              |
| Nil          |                   |                   |               |                  |              |
| No           |                   |                   |               |                  |              |
|              |                   |                   |               |                  |              |
| 1            |                   |                   |               |                  |              |
|              |                   |                   |               |                  |              |
|              |                   |                   |               |                  |              |
| More Alum    | ni to interact wi | th current batche | s focussing o | n their areas    | of expertise |
|              |                   |                   |               |                  |              |

Good

Good lecture really useful

NA

It was very informative session.

More time could have been given for the talk

Received an overview of what implant audiologists do, the experience required, the interest to learn the ongoing developments in the field.

#### Extremely informative

It was a very enlightening talk. It gave us an idea about how to go about with respect to impact audiology

It was great!

Time management can be concentrated upon

1

Can arrange more orientation like this

Handson Workshop for cochlear implant and placement interview

More practical class

It was very informative

No suggestions

More of similar talks to motivate students and provide information

(A unit of Bangalore Speech and Hearing Trust) (A Project of Lions Club of Bangalore East) Hennur Main Road, Bangalore-560084 <u>Tel:080-25460405/25470037 Mob:8861787315</u> Email: <u>dr.srcish@gmail.com</u> Web: <u>www.speechear.org</u>