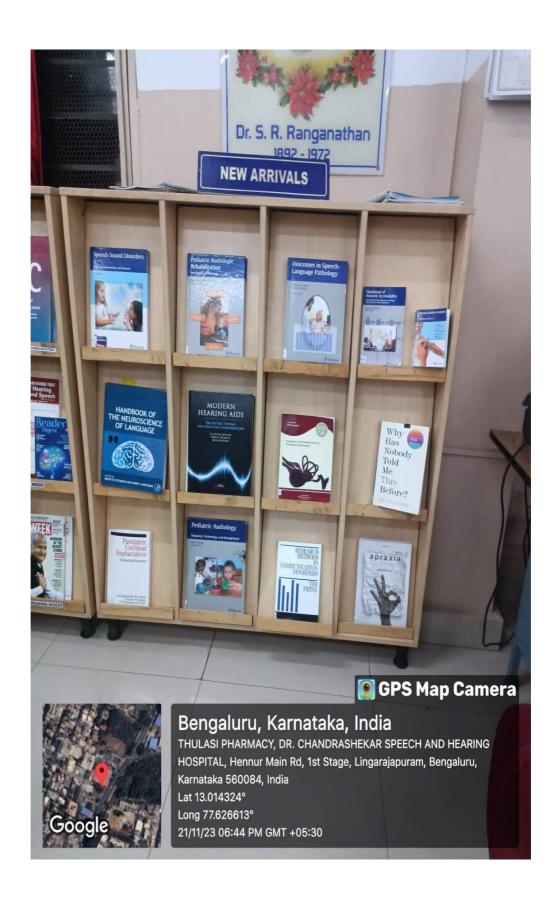

alore-560084



<u>Tel:080-25460405/25470037 Mob:8861787315</u> Email: dr.srcish@gmail.com Web: www.speechear.org





(A unit of Bangalore Speech and Hearing Trust)
(A Project of Lions Club of Bangalore East)
Affliated to Bengaluru North University, B++ NAAC Accredited
Recognized by Rehabilitation Council of India
Hennur Main Road, Bangalore-560084



Tel:080-25460405/25470037 Mob:8861787315 Email: dr.srcish@gmail.com Web: www.speechear.org





(A unit of Bangalore Speech and Hearing Trust)
(A Project of Lions Club of Bangalore East)
Affliated to Bengaluru North University, B++ NAAC Accredited
Recognized by Rehabilitation Council of India
Hennur Main Road, Bangalore-560084



<u>Tel:080-25460405/25470037 Mob:8861787315</u> Email: <u>dr.srcish@gmail.com</u> Web: <u>www.speechear.org</u>





(A unit of Bangalore Speech and Hearing Trust)
(A Project of Lions Club of Bangalore East)
Affliated to Bengaluru North University, B++ NAAC Accredited
Recognized by Rehabilitation Council of India
Hennur Main Road, Bangalore-560084



<u>Tel:080-25460405/25470037 Mob:8861787315</u> <u>Email: dr.srcish@gmail.com Web: www.speechear.org</u>





(A unit of Bangalore Speech and Hearing Trust)
(A Project of Lions Club of Bangalore East)
Affliated to Bengaluru North University, B++ NAAC Accredited
Recognized by Rehabilitation Council of India
Hennur Main Road, Bangalore-560084



Tel:080-25460405/25470037 Mob:8861787315 Email: dr.srcish@gmail.com Web: www.speechear.org





(A unit of Bangalore Speech and Hearing Trust)
(A Project of Lions Club of Bangalore East)
Affliated to Bengaluru Nort