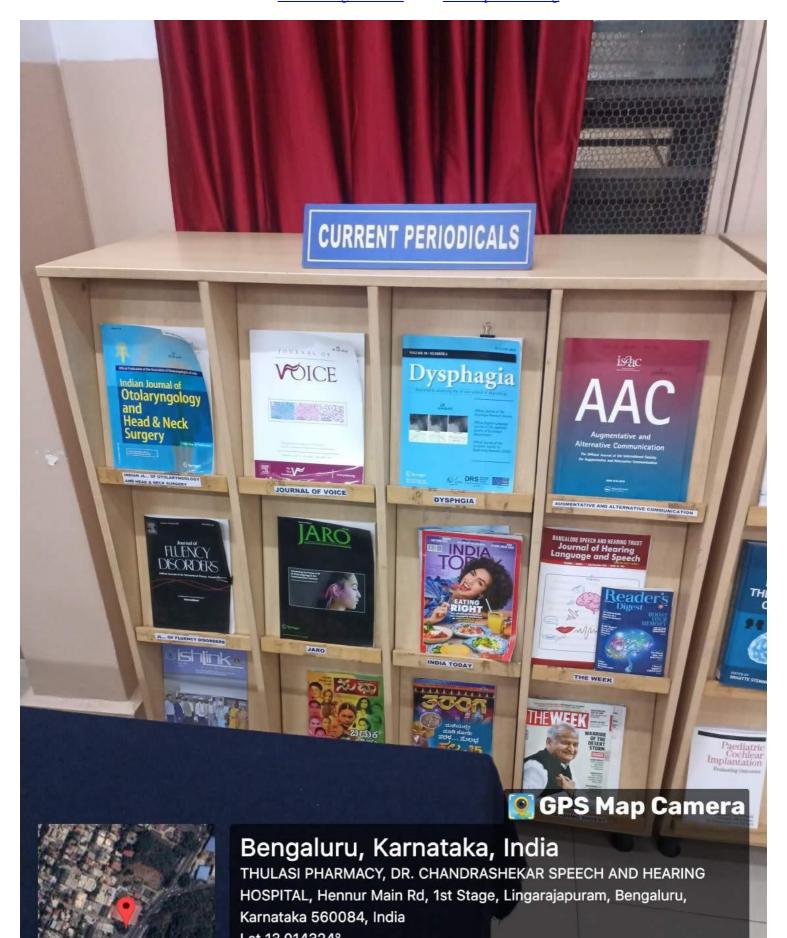

(A unit of Bangalore Speech and Hearing Trust)
(A Project of Lions Club of Bangalore East)

Affliated to Bengaluru North University, B++ NAAC Accredited Recognized by Rehabilitation Council of India

Hennur Main Road, Bangalore-560084



<u>Tel:080-25460405/25470037 Mob:8861787315</u> Email: <u>dr.srcish@gmail.com</u> Web: <u>www.speechear.org</u>





(A unit of Bangalore Speech and Hearing Trust)
(A Project of Lions Club of Bangalore East)
Affliated to Bengaluru North University, B++ NAAC Accredited
Recognized by Rehabilitation Council of India
Hennur Main Road, Bangalore-560084



<u>Tel:080-25460405/25470037 Mob:8861787315</u> Email: dr.srcish@gmail.com Web: www.speechear.org





(A unit of Bangalore Speech and Hearing Trust)
(A Project of Lions Club of Bangalore East)
Affliated to Bengaluru North University, B++ NAAC Accredited
Recognized by Rehabilitation Council of India
Hennur Main Road, Bangalore-560084



Tel:080-25460405/25470037 Mob:8861787315 Email: dr.srcish@gmail.com Web: www.speechear.org





(A unit of Bangalore Speech and Hearing Trust)
(A Project of Lions Club of Bangalore East)
Affliated to Bengaluru North University, B++ NAAC Accredited
Recognized by Rehabilitation Council of India
Hennur Main Road, Bangalore-560084



<u>Tel:080-25460405/25470037 Mob:8861787315</u> Email: <u>dr.srcish@gmail.com</u> Web: <u>www.speechear.org</u>





(A unit of Bangalore Speech and Hearing Trust)
(A Project of Lions Club of Bangalore East)
Affliated to Bengalu