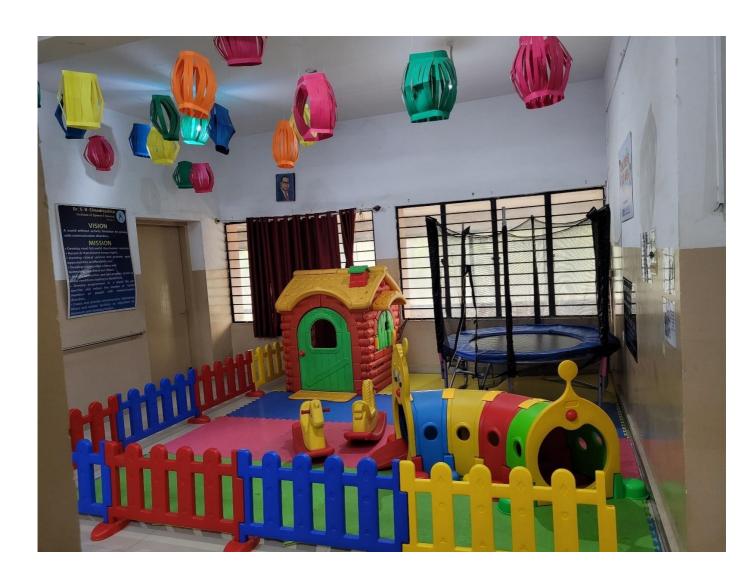

### **PLAY AREA**

(A unit of Bangalore Speech and Hearing Trust)
(A Project of Lions Club of Bangalore East)

Affliated to Bengaluru North University, B++ NAAC Accredited Recognized by Rehabilitation Council of India
Hennur Main Road, Bangalore-560084

Tel:080-25460405/25470037 Mob:8861787315

(A unit of Bangalore Speech and Hearing Trust)
(A Project of Lions Club of Bangalore East)
Affliated to Bengaluru North University, B++ NAAC Accredited
Recognized by Rehabilitation Council of India
Hennur Main Road, Bangalore-560084

<u>Tel:080-25460405/25470037 Mob:8861787315</u> Email: <u>dr.srcish@gmail.com</u> Web: <u>www.speechear.org</u>