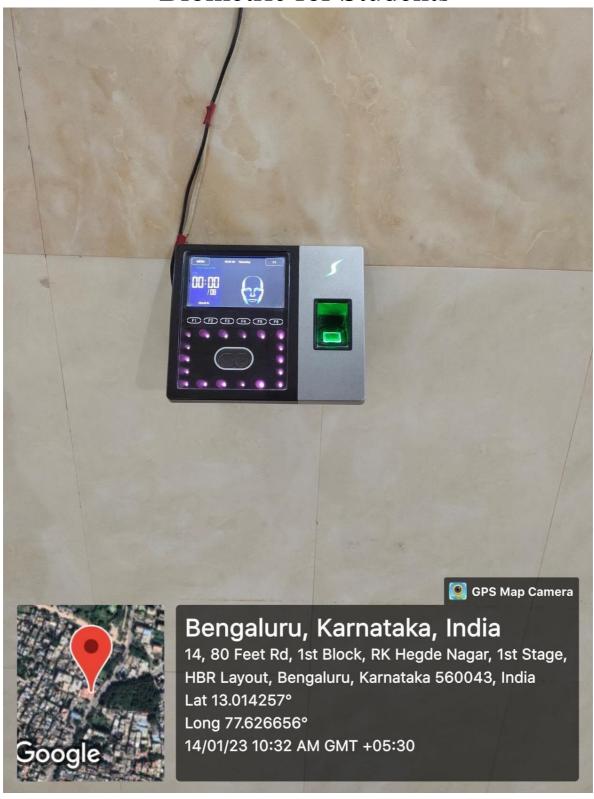

## Biometric for Students

(A unit of Bangalore Speech and Hearing Trust)
(A Project of Lions Club of Bangalore East)

Affliated to Bengaluru North University, B++ NAAC Accredited Recognized by Rehabilitation Council of India
Hennur Main Road, Bangalore-560084