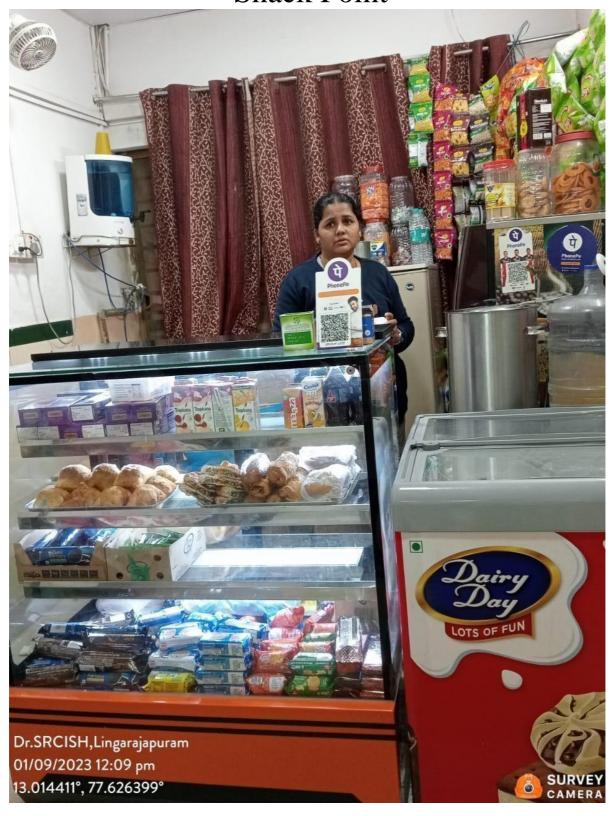

## **Snack Point**

(A unit of Bangalore Speech and Hearing Trust)
(A Project of Lions Club of Bangalore East)
Affliated to Bengaluru North University, B++ NAAC Accredited
Recognized by Rehabilitation Council of India
Hennur Main Road, Bangalore-560084

<u>Tel:080-25460405/25470037 Mob:8861787315</u> Email: <u>dr.srcish@gmail.com</u> Web: <u>www.speechear.org</u>