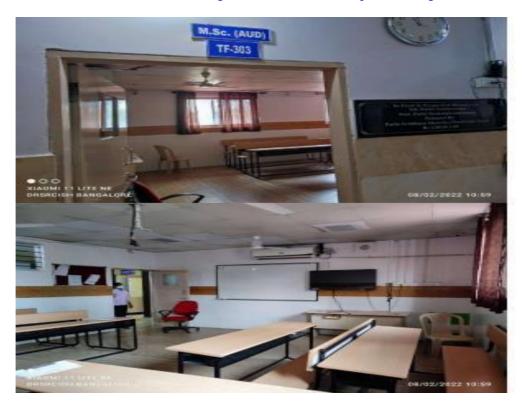

# 2. MSc AUDIOLOGY

(A unit of Bangalore Speech and Hearing Trust)
(A Project of Lions Club of Bangalore East)

Affliated to Bengaluru North University, B++ NAAC Accredited Recognized by Rehabilitation Council of India
Hennur Main Road, Bangalore-560084