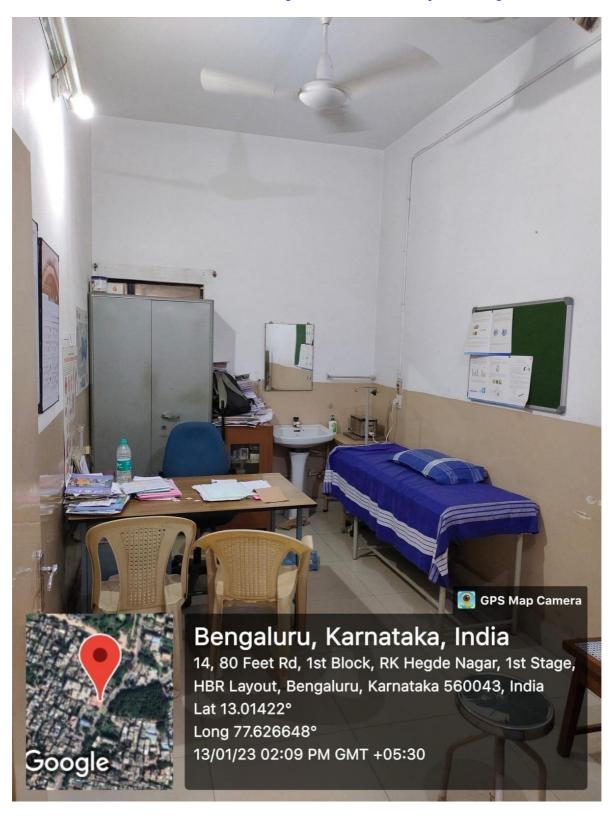

# Medical Facility (Room for ENT Physician)

(A unit of Bangalore Speech and Hearing Trust)
(A Project of Lions Club of Bangalore East)
Affliated to Bengaluru North University, B++ NAAC Accredited
Recognized by Rehabilitation Council of India
Hennur Main Road, Bangalore-560084