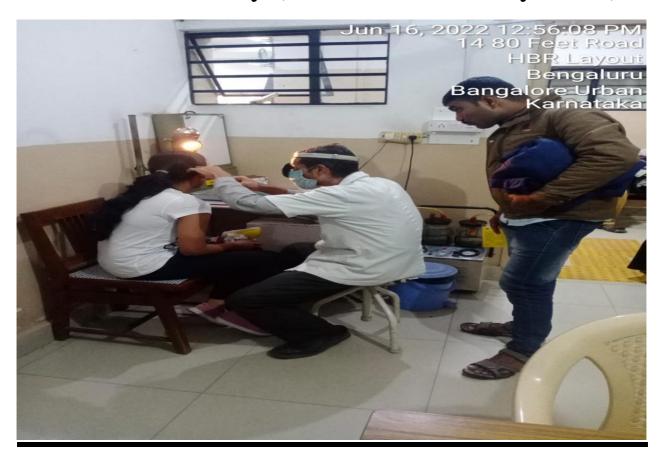

# Medical Facility (Room for ENT Physician)

(A unit of Bangalore Speech and Hearing Trust)
(A Project of Lions Club of Bangalore East)
Affliated to Bengaluru North University, B++ NAAC Accredited
Recognized by Rehabilitation Council of India
Hennur Main Road, Bangalore-560084