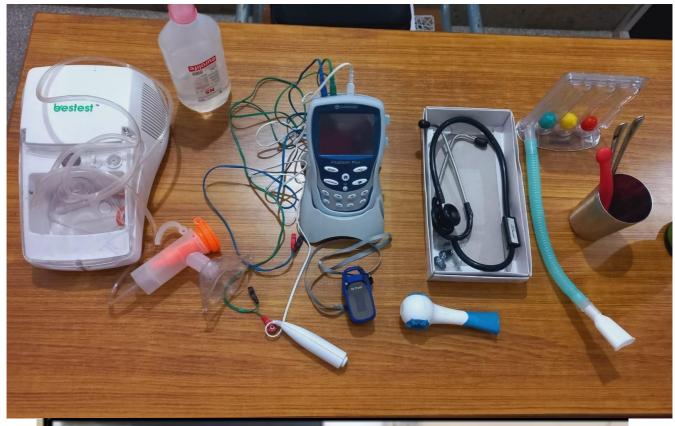

# Department of Hearing Studies

(A unit of Bangalore Speech and Hearing Trust)
(A Project of Lions Club of Bangalore East)

Affliated to Bengaluru North University, B++ NAAC Accredited Recognized by Rehabilitation Council of India
Hennur Main Road, Bangalore-560084