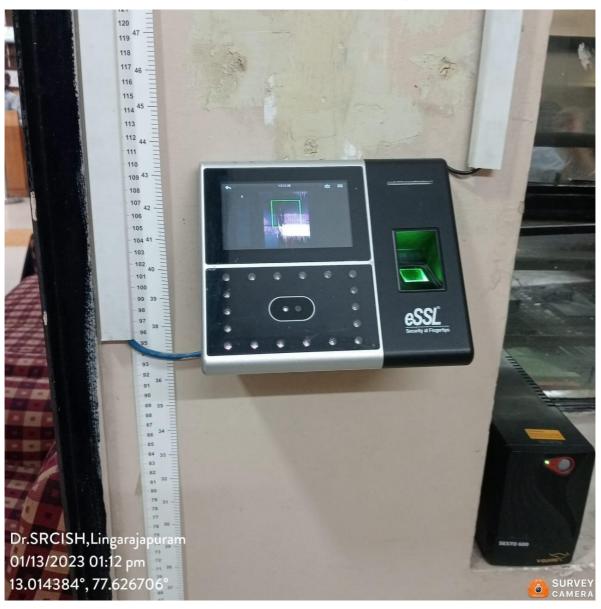

## Biometric Device for Staff

(A unit of Bangalore Speech and Hearing Trust)
(A Project of Lions Club of Bangalore East)
Affliated to Bengaluru North University, B++ NAAC Accredited
Recognized by Rehabilitation Council of India
Hennur Main Road, Bangalore-560084