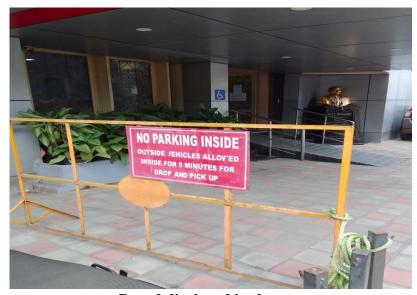

## 7.1.6 Green campus initiatives of the institution include:

1. Restricted entry of automobiles: Only staff vehicles are allowed inside the campus.

Circular issued for restricted entry of vehicles

Board displayed in the campus