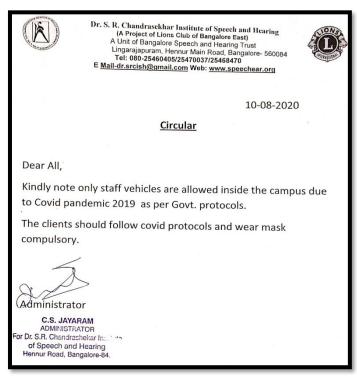

## 7.1.6 Green campus initiatives of the institution include:

1. Restricted entry of automobiles: Only staff vehicles are allowed inside the campus.

Circular issued for restricted entry of vehicles

Board displayed in the campus