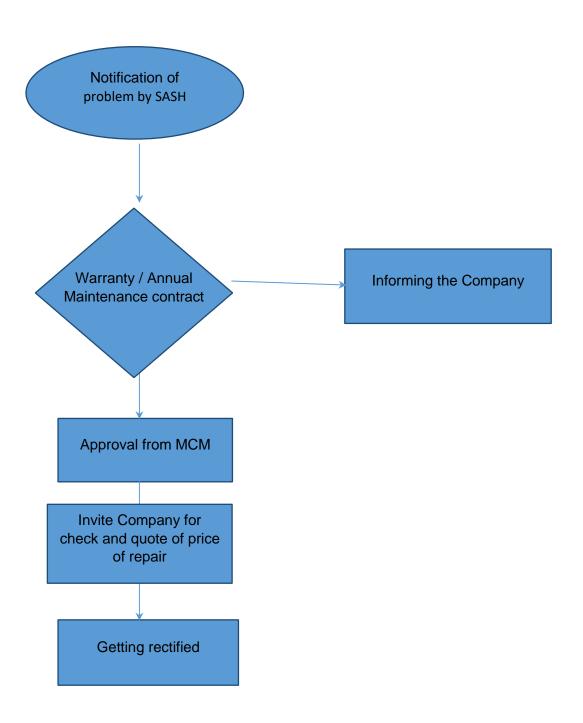

# Flow chart of the process:

## 5. Maintenance of indoor sports

- The indoor sports shall be maintained by the sports committee/SASH committee
   of the institute monitored by the Institute sports committee.
- Interim maintenance must be performed as and when required.
- The purchase requests shall be forwarded to the Principal, Administrator and Management committee of the Institution, upon approval purchase takes place.
- The condemned sports equipment's must be discarded after the inspection from the committee.