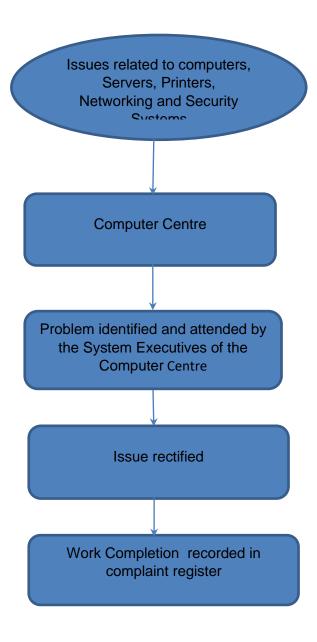

#### Flow chart of the process:

# 15. Maintenance of ICT Facilities

 Maintenance of audio and Visual Services, CCTV cameras and tele communications is managed by System Manager Dr.S.R Chandrasekhar Institute of Speech and Hearing, Bangalore In institute the computer centre and its support staff maintain the ICT facilities including computers and servers and the Institute has computer Infrastructure Maintenance Cell (CIMC). The annual maintenance includes the required software installation, antivirus and up gradation. To minimise e-waste, electronic gadgets like projectors, Printers, photocopiers are serviced and reused. Campus WI-FI is maintained by computer Infrastructure Maintenance Cell (CIMC).