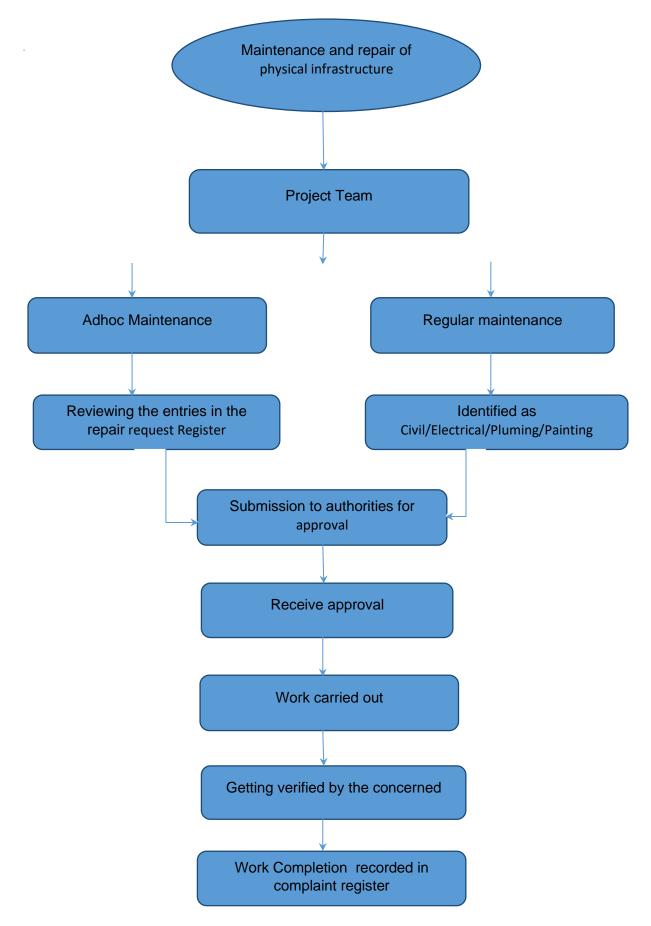

#### Flow chart of work process:

## 1. Maintenance of Physical Facilities

The Physical facilities shall be maintained by the institution's Administrator section comprising Administrator/System Manager and Network Admin. The maintenance staffs comprises of Plumbers, Electricians, and housekeeping. They are available round the clock in the Campus. Administrator shall be responsible for the uninterrupted power supply and maintenance of equipment like generator sets, general lighting, power distribution system, solar panel etc. Maintenance of Water Plumbing Plants, Sewage and Drainage is undertaken by support staff.

The Administrator with a team of members shall monitor the maintenance and Cleanliness of the buildings, classrooms, labs, furniture, campus ground, sports facilities, staff lounge, students amenity areas, cafeteria and hostel buildings, Housekeeping services shall be made available during day time in all days.

Transport facilities shall be monitored and maintained by the Transport I/C and the support staff. Annual maintenance of all vehicles shall be done promptly at the end of the academic year. Computer Analysts are also part of administration department and are available during work hours and offline hours, whenever needed.