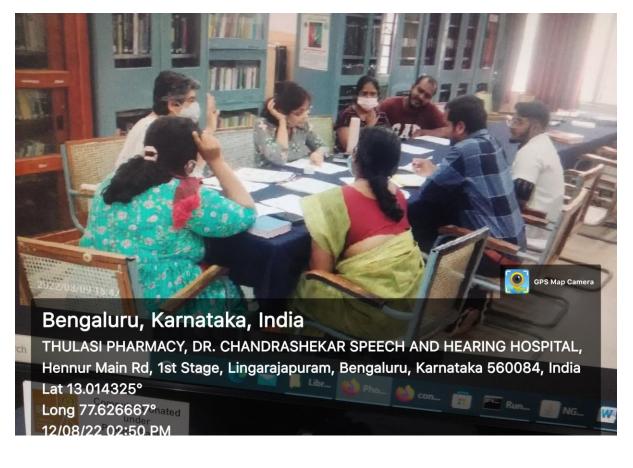

ASI PHARMACY, DR. CHANDRASHEKAR SPEECH AND HEARING HOSPITAL, Hennur Main Rd, 1st Stage, Lingarajapuram, Bengaluru, Karnataka 560084, India Lat 13.014319° Long 77.626643° 17/08/22 03:37 PM

## **Current Periodicals**



🧕 GPS Map Camera



## Bengaluru, Karnataka, India

THULASI PHARMACY, DR. CHANDRASHEKAR SPEECH AND HEARING HOSPITAL, Hennur Main Rd, 1st Stage, Lingarajapuram, Bengaluru, Karnataka 560084, India Lat 13.01433° Long 77.626654°

16/08/22 02:58 PM

#### **Discussion Area**

## 🧕 GPS Map Camera



.....

Bengaluru, Karnataka, India THULASI PHARMACY, DR. CHANDRASHEKAR SPEECH AND HEARING HOSPITAL, Hennur Main Rd, 1st Stage, Lingarajapuram, Bengaluru, Karnataka 560084, India Lat 13.014337° Long 77.626666° 16/08/22 03:50 PM

STAKES?

#### **Journal Section**



## Library Committee



#### New Arrivals



#### **Reference Section**



#### Stack Section



## Staff Reading Area



## Student Reading Section



### Xerox Area



17/08/22 03:38 PM