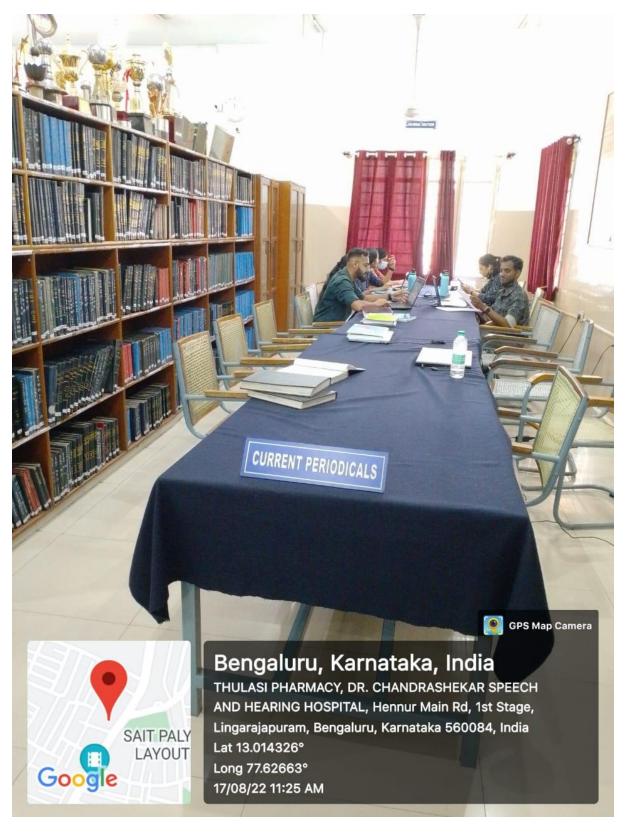

, Karnataka, India

THULASI PHARMACY, DR. CHANDRASHEKAR SPEECH AND HEARING HOSPITAL, Hennur Main Rd, 1st Stage, Lingarajapuram, Bengaluru, Karnataka 560084, India Lat 13.014319° Long 77.626643° 17/08/22 03:37 PM

## **Current Periodicals**



🧕 GPS Map Camera



## Bengaluru, Karnataka, India

THULASI PHARMACY, DR. CHANDRASHEKAR SPEECH AND HEARING HOSPITAL, Hennur Main Rd, 1st Stage, Lingarajapuram, Bengaluru, Karnataka 560084, India Lat 13.01433° Long 77.626654°

16/08/22 02:58 PM

#### **Discussion Area**

## 🧕 GPS Map Camera



.....

Bengaluru, Karnataka, India THULASI PHARMACY, DR. CHANDRASHEKAR SPEECH AND HEARING HOSPITAL, Hennur Main Rd, 1st Stage, Lingarajapuram, Bengaluru, Karnataka 560084, India Lat 13.014337° Long 77.626666° 16/08/22 03:50 PM

STAKES?

#### **Journal Section**



## Library Committee



#### New Arrivals



#### **Reference Section**



#### Stack Section



## Staff Reading Area



## Student Reading Section



### Xerox Area



17/08/22 03:38 PM