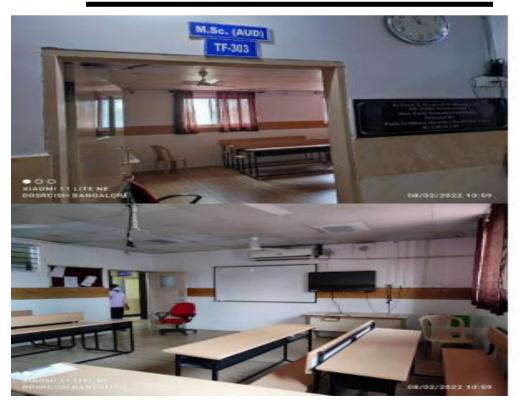

## Medical Facility (Room for ENT Physician)







### **Hostel Facility**

## **Boys Hostel**



#### Girls Hostel







CCTV (on all three floors)



Lift Facility





#### Biometric for Students



### Canteen









### **Snack Point**



Disable Friendly Toilets





Signage









Ramps and Tactile pathways







Multipurpose Hall



Gymnasium



# CLASSROOMS 1. BSc



## 2. MSc AUDIOLOGY



## 3. MSc SLP



# 4. MASLP



# Department of Hearing Studies

















## **STAFF ROOM**





COLLEGE OFFICE



# PRINCIPAL ROOM



# RECEPTION



**AUDITORY VERBAL THERAPY** 





#### **Department of Speech and Language Studies**























#### PLAY AREA



### **TOY LIBRARY**



### **LIBRARY**







## **COMPUTER LAB**