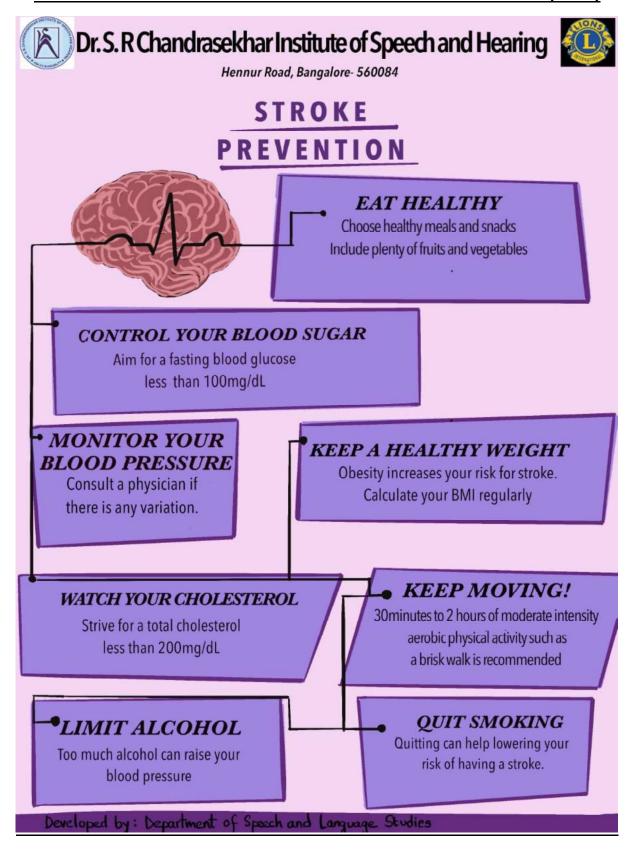

#### Prevention

Eat heart healthy diet, maintain healthy weight, regular physical activity, avoid smoking and alcohol intake, control blood pressure and diabetes, monitor cholesterol levels.