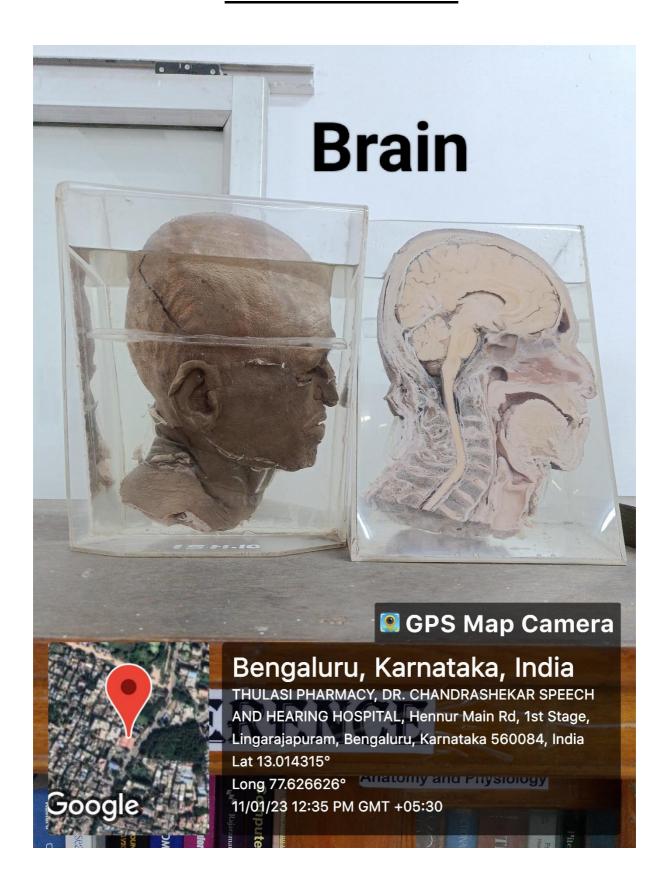

s



#### APHASIA is

an impairment of language, affecting the production and/or comprehension of speech, reading and writing.

Due to injury to the brain stroke, head trauma, brain tumors, or infections.



#### Symptoms

F - FACE drooping or numbness
A - ARM weakness
S - SPEECH DIFFICULTY
T - TIME to get help









#### Prevention

Eat heart healthy diet, maintain healthy weight, regular physical activity, avoid smoking and alcohol intake, control blood pressure and diabetes, monitor cholesterol levels.



#### Team that provides services

Neurologist, Speech Language Pathologist,
Psychiatrist/Psychologist, Occupational therapist, Physiotherapist

Management committee Chairman: Lion V V Krishna Reddy Treasure: Lion VS Shanthavadhan Secretary: CADL Suresh Babu

### **LIBRARY MODELS**















# STUDENTS AT MODEL MAKING COMPETITION FOR WORLD VOICE DAY