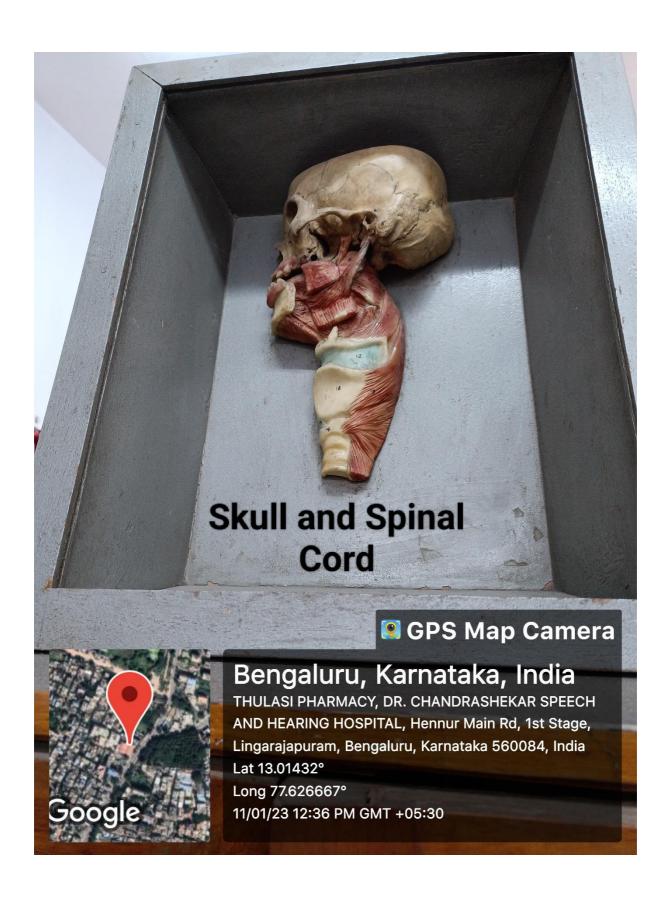

HASIA is

an impairment of language, affecting the production and/or comprehension of speech, reading and writing.

Due to injury to the brain stroke, head trauma, brain tumors, or infections.



#### Symptoms

F - FACE drooping or numbness
A - ARM weakness
S - SPEECH DIFFICULTY
T - TIME to get help









#### Prevention

Eat heart healthy diet, maintain healthy weight, regular physical activity, avoid smoking and alcohol intake, control blood pressure and diabetes, monitor cholesterol levels.



#### Team that provides services

Neurologist, Speech Language Pathologist,
Psychiatrist/Psychologist, Occupational therapist, Physiotherapist

Management committee Chairman: Lion V V Krishna Reddy Treasure: Lion VS Shanthavadhan Secretary: CADL Suresh Babu

### **LIBRARY MODELS**















# STUDENTS AT MODEL MAKING COMPETITION FOR WORLD VOICE DAY