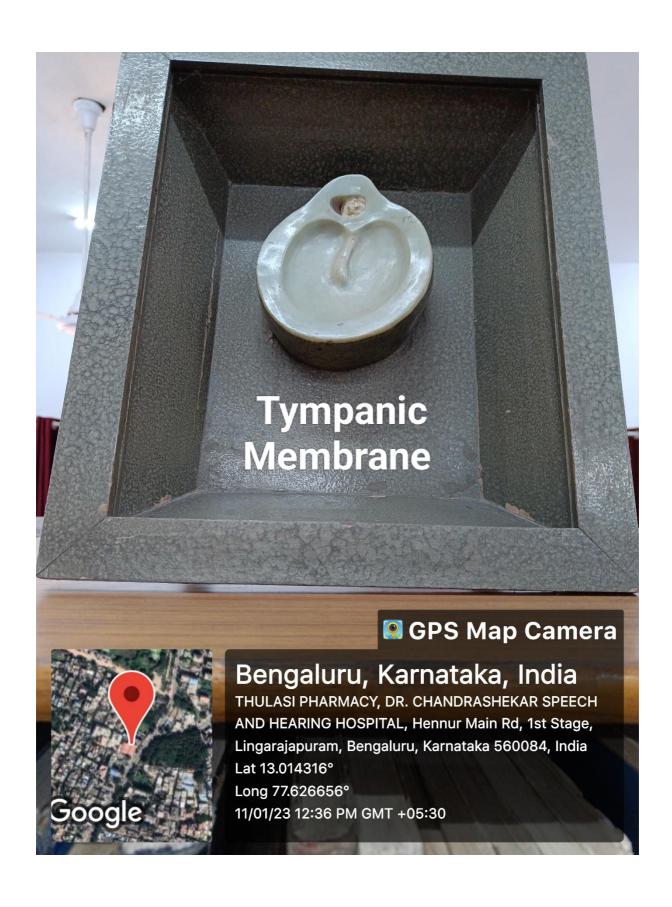

APHASIA is

an impairment of language, affecting the production and/or comprehension of speech, reading and writing.

Due to injury to the brain stroke, head trauma, brain tumors, or infections.



#### Symptoms

F - FACE drooping or numbness
A - ARM weakness
S - SPEECH DIFFICULTY
T - TIME to get help









#### Prevention

Eat heart healthy diet, maintain healthy weight, regular physical activity, avoid smoking and alcohol intake, control blood pressure and diabetes, monitor cholesterol levels.



#### Team that provides services

Neurologist, Speech Language Pathologist,
Psychiatrist/Psychologist, Occupational therapist, Physiotherapist

Management committee Chairman: Lion V V Krishna Reddy Treasure: Lion VS Shanthavadhan Secretary: CADL Suresh Babu

### **LIBRARY MODELS**















# STUDENTS AT MODEL MAKING COMPETITION FOR WORLD VOICE DAY