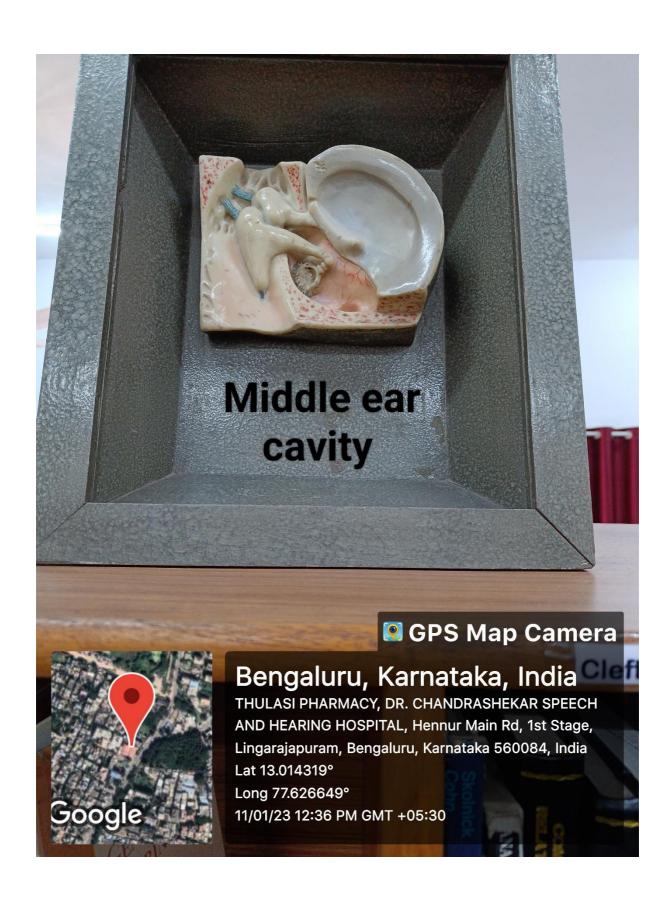

# APHASIA is

an impairment of language, affecting the production and/or comprehension of speech, reading and writing.

Due to injury to the brain stroke, head trauma, brain tumors, or infections.



#### Symptoms

F - FACE drooping or numbness
A - ARM weakness
S - SPEECH DIFFICULTY
T - TIME to get help









#### Prevention

Eat heart healthy diet, maintain healthy weight, regular physical activity, avoid smoking and alcohol intake, control blood pressure and diabetes, monitor cholesterol levels.



#### Team that provides services

Neurologist, Speech Language Pathologist,
Psychiatrist/Psychologist, Occupational therapist, Physiotherapist

Management committee Chairman: Lion V V Krishna Reddy Treasure: Lion VS Shanthavadhan Secretary: CADL Suresh Babu

### **LIBRARY MODELS**















# STUDENTS AT MODEL MAKING COMPETITION FOR WORLD VOICE DAY