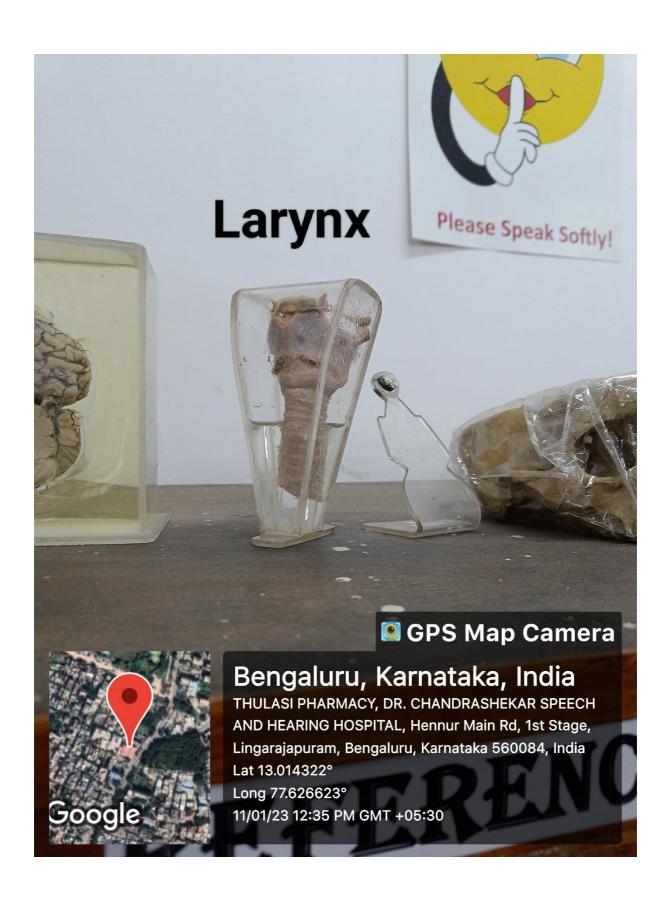

#### APHASIA is

an impairment of language, affecting the production and/or comprehension of speech, reading and writing.

Due to injury to the brain stroke, head trauma, brain tumors, or infections.



#### Symptoms

F - FACE drooping or numbness
A - ARM weakness
S - SPEECH DIFFICULTY
T - TIME to get help









#### Prevention

Eat heart healthy diet, maintain healthy weight, regular physical activity, avoid smoking and alcohol intake, control blood pressure and diabetes, monitor cholesterol levels.



#### Team that provides services

Neurologist, Speech Language Pathologist,
Psychiatrist/Psychologist, Occupational therapist, Physiotherapist

Management committee Chairman: Lion V V Krishna Reddy Treasure: Lion VS Shanthavadhan Secretary: CADL Suresh Babu

### **LIBRARY MODELS**















# STUDENTS AT MODEL MAKING COMPETITION FOR WORLD VOICE DAY