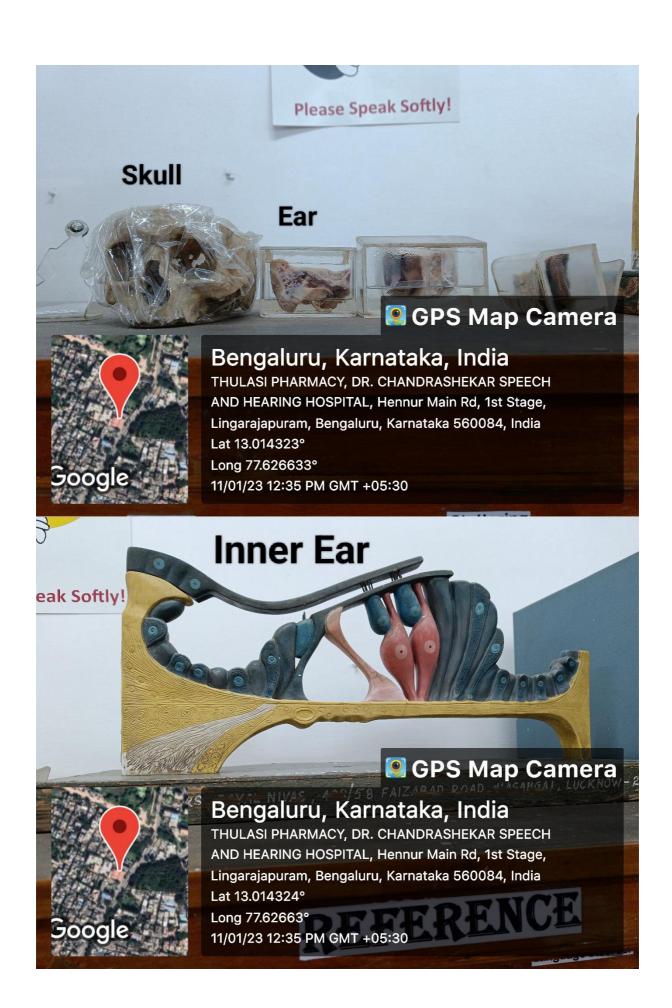

#### APHASIA is

an impairment of language, affecting the production and/or comprehension of speech, reading and writing.

Due to injury to the brain stroke, head trauma, brain tumors, or infections.



#### Symptoms

F - FACE drooping or numbness
A - ARM weakness
S - SPEECH DIFFICULTY
T - TIME to get help









#### Prevention

Eat heart healthy diet, maintain healthy weight, regular physical activity, avoid smoking and alcohol intake, control blood pressure and diabetes, monitor cholesterol levels.



#### Team that provides services

Neurologist, Speech Language Pathologist,
Psychiatrist/Psychologist, Occupational therapist, Physiotherapist

Management committee Chairman: Lion V V Krishna Reddy Treasure: Lion VS Shanthavadhan Secretary: CADL Suresh Babu

### **LIBRARY MODELS**















# STUDENTS AT MODEL MAKING COMPETITION FOR WORLD VOICE DAY