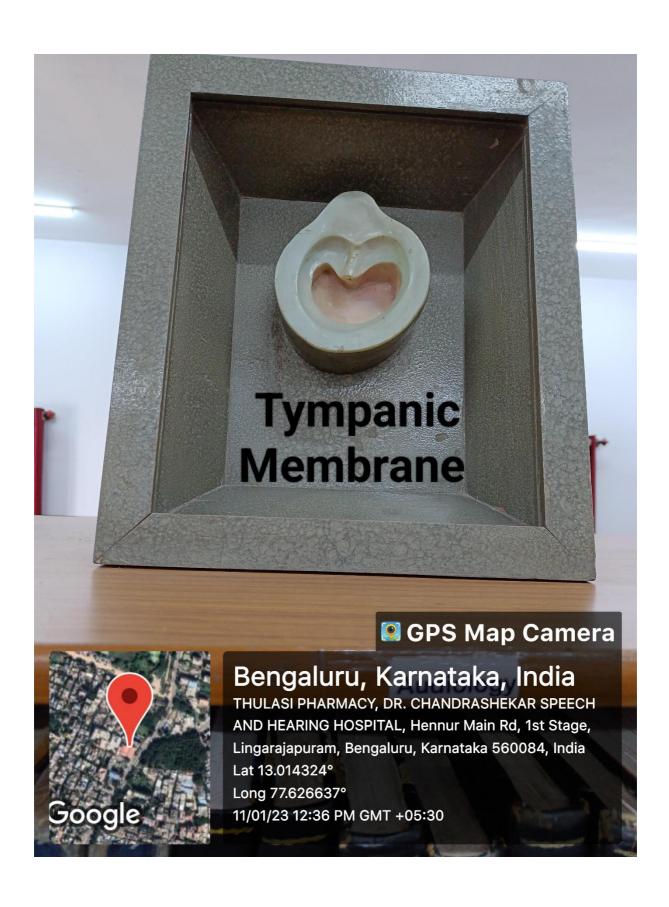

### APHASIA is

an impairment of language, affecting the production and/or comprehension of speech, reading and writing.

Due to injury to the brain stroke, head trauma, brain tumors, or infections.



#### Symptoms

F - FACE drooping or numbness
A - ARM weakness
S - SPEECH DIFFICULTY
T - TIME to get help









#### Prevention

Eat heart healthy diet, maintain healthy weight, regular physical activity, avoid smoking and alcohol intake, control blood pressure and diabetes, monitor cholesterol levels.



#### Team that provides services

Neurologist, Speech Language Pathologist,
Psychiatrist/Psychologist, Occupational therapist, Physiotherapist

Management committee Chairman: Lion V V Krishna Reddy Treasure: Lion VS Shanthavadhan Secretary: CADL Suresh Babu

### **LIBRARY MODELS**















# STUDENTS AT MODEL MAKING COMPETITION FOR WORLD VOICE DAY