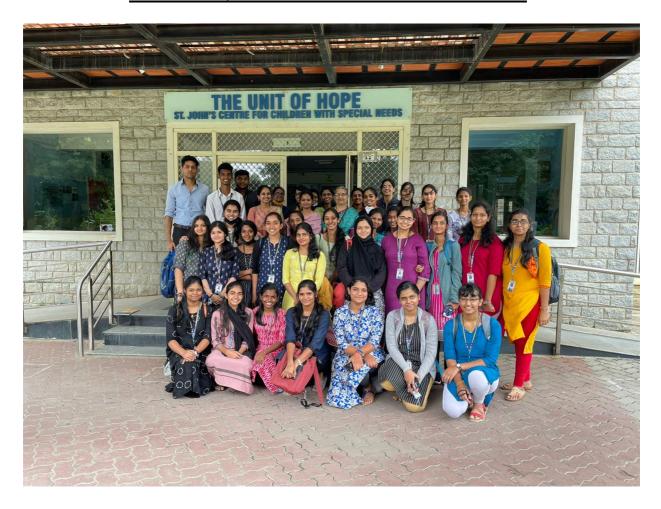

### FIRST BASLP STUDENTS VISITED UNIT OF HOPE (ST JOHNS HOSPITAL) AND BRAIN MUSEUM NIMHANS